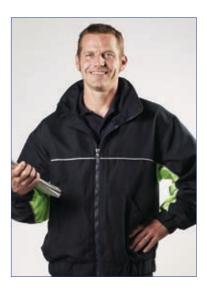

## Fire Station Jacket\* and Liner

- Rugged and durable 100% ripstop nylon outer shell available in navy and navy/yellow color block.
- Lining entirely seam-sealed for waterproofness.
- 100% nylon taffeta lining with polyurethane waterproof/ breathable coating.
- Elastic at sleeve cuff and waistband keeps wind and cold out.

- Reflective piping across the front chest and the back of sleeve delivers excellent visibility.
- "Slash-style" handwarmer pockets reinforced with bartacks for durability.
- Accepts optional quilted liner or fleece zip-off sleeve liner.
- Optional snap-on hood.