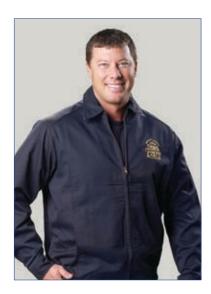

## Action Line Jacket and Liner

- Multi-seasonal jacket.
- Available in 65% polyester/35% cotton blend (midnight blue).
- Unisex sizing.
- Bi-swing back for outstanding mobility — less pulling and binding.
- Hidden front pockets.
- Hook and loop cuff adjusters for a snug, warm fit.
- Optional zip-in, long-sleeve liner.
- Optional personalization.